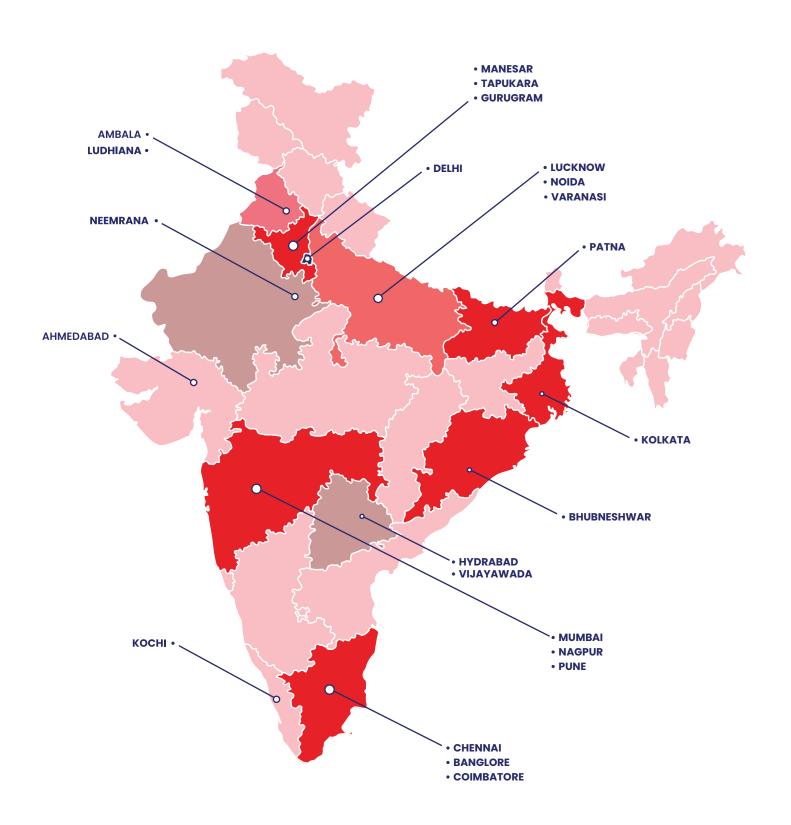

TAILORED SOLUTIONS FOR EVERY PROJECT



24/7 GPS TRAKING EQUIPPED TRUCKS



QUICK RESPONSE TEAM (QRT)



E-LOCKING SYSTEM FOR TRUCKS



LIGHTSENCER FOR SPECIAL LOADS











### **VALUE ADDED SERVICES**

# INVENTORY MANAGEMENT

From accurate forecasting to optimized warehouse operations, we ensure efficient flow of goods and materials.



# PRODUCT MANIPULATION

With this service, we aim at optimizing the presentation and condition of goods throughout the supply chain including labeling, packaging, assembly, and customization, tailored to meet the specific needs of our clients.



### **OUR PARTNERS WHO TRUSTED US AND STILL DO**







































































































































### SATELLITE BRANCHES







# NEXGEN ROUTE VELOGISTICS PVT. LTD.

Rama's Building, 27/11/1st Floor, Samalka, New Delhi - 110037

- e control.tower@nrvlogistics.com w- www.nrvlogistics.com
- m 7065722121 / 7065752121 / 7065692121
- t 011-41661914 / 011-41661924
- in linkedin.com/in/nrv-logistics-1a4263322
- @ @NRV9792